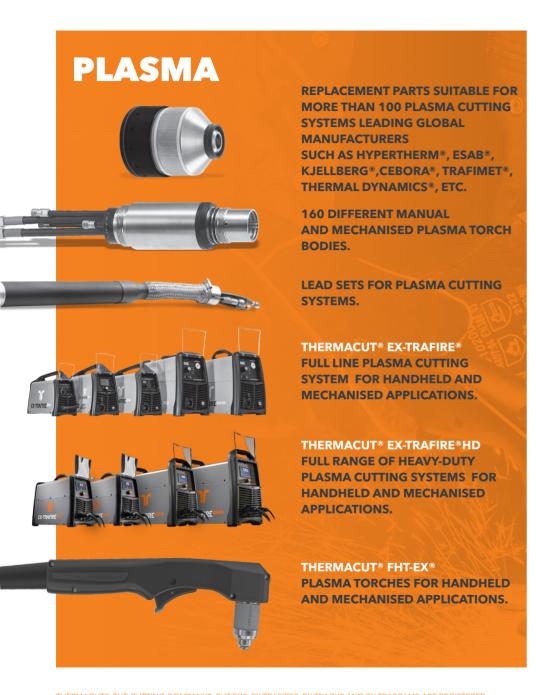

## LASER

ORIGINAL LASER HEAD EX-TRABEAM\*.

REPLACEMENT PARTS AND ACCESSORIES

SUITABLE FOR TRUMPF\*, BYSTRONIC\*,

PRECITEC\*, ETC.

**EX-TRACK®** 

THE CUTTING COMPANY®

PORTABLE CUTTING SYSTEM SUITABLE FOR PLASMA AND OXY-FUEL CUTTING.